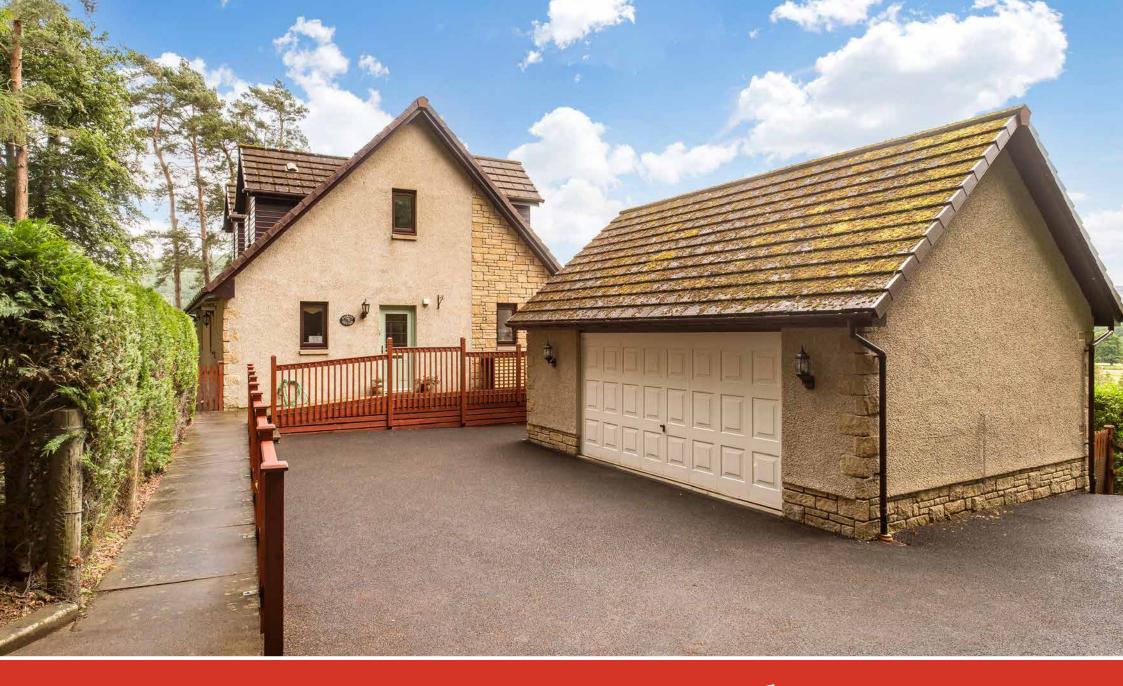

## **Property Summary**

This Scottish Borders' cottage is a detached residence which offers a picturesque rural lifestyle in the town of Innerleithen, complete with breathtaking unobstructed views over vibrant countryside. The four-bedroom home further boasts light decoration and large rooms, including an expansive dining kitchen. The versatile property also includes two bathrooms and a WC, as well as generous private parking and a southfacing garden that incorporates a substantial decked area for admiring the panoramic views.

## **Features**

- Rarely available detached cottage
- Picturesque rural setting in Innerleithen
- Vestibule and hall with storage and WC
- Living room with dual-aspect windows
- Large dining kitchen with garden access
- Well-appointed utility room
- Three double bedrooms with storage
- Fourth double bedroom/study/dining room
- Quality en-suite shower room
- Family bathroom with overhead shower
- Mature private gardens and a large deck
- Private driveway and a double garage
- Gas central heating and double glazing
- EPC Rating C