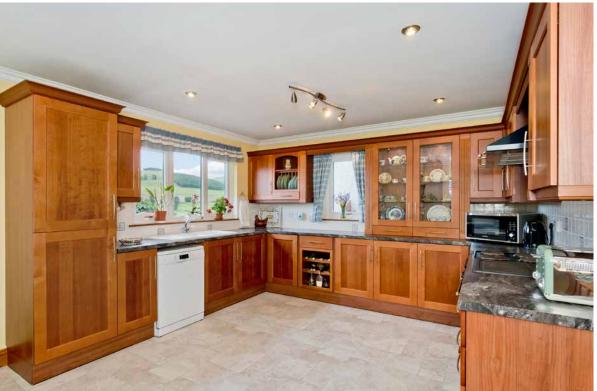

## **Property Summary**

This Scottish Borders' cottage is a detached residence which offers a picturesque rural lifestyle in the town of Innerleithen, complete with breathtaking unobstructed views over vibrant countryside. The four-bedroom home further boasts light decoration and large rooms, including an expansive dining kitchen. The versatile property also includes two bathrooms and a WC, as well as generous private parking and a southfacing garden that incorporates a substantial decked area for admiring the panoramic views.

## **Features**

- Rarely available detached cottage
- Picturesque rural setting in Innerleithen
- Vestibule and hall with storage and WC
- Living room with dual-aspect windows
- Large dining kitchen with garden access
- Well-appointed utility room
- Three double bedrooms with storage
- Fourth double bedroom/study/dining room
- Quality en-suite shower room
- Family bathroom with overhead shower
- Mature private gardens and a large deck
- Private driveway and a double garage
- Gas central heating and double glazing
- EPC Rating C