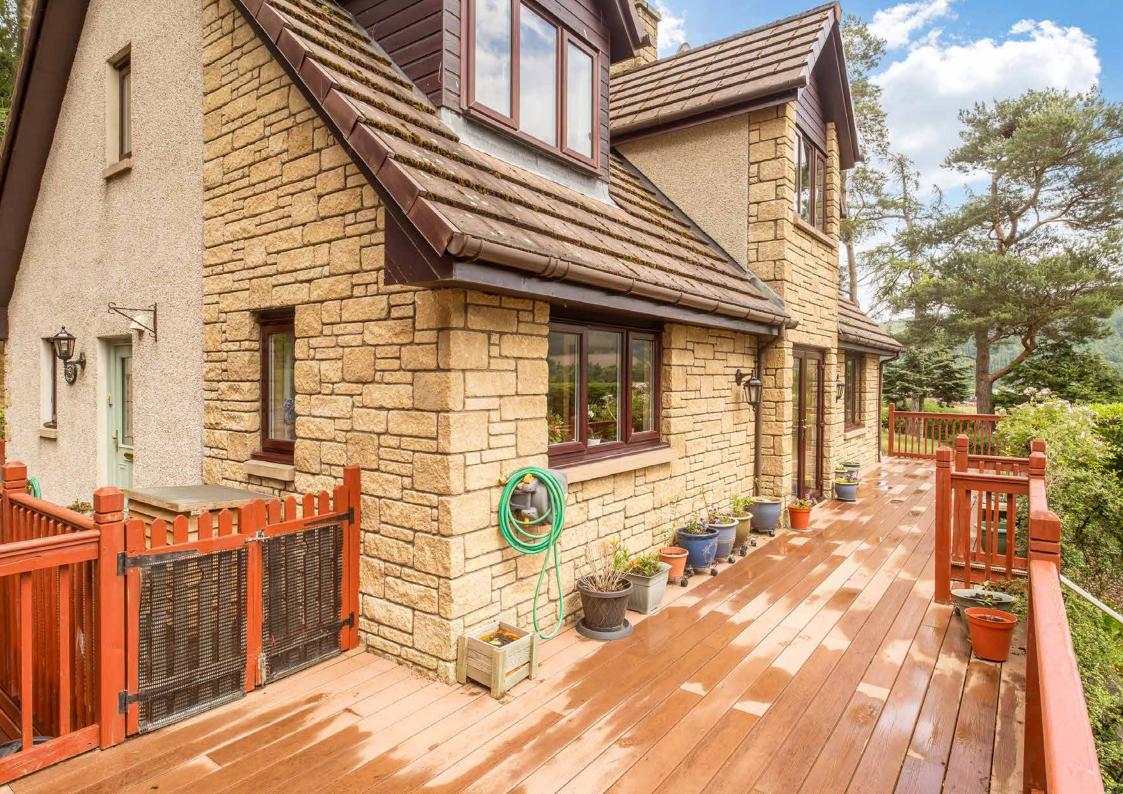

## **Property Summary**

This Scottish Borders' cottage is a detached residence which offers a picturesque rural lifestyle in the town of Innerleithen, complete with breathtaking unobstructed views over vibrant countryside. The four-bedroom home further boasts light decoration and large rooms, including an expansive dining kitchen. The versatile property also includes two bathrooms and a WC, as well as generous private parking and a southfacing garden that incorporates a substantial decked area for admiring the panoramic views.

## **Features**

- Rarely available detached cottage
- Picturesque rural setting in Innerleithen
- Vestibule and hall with storage and WC
- Living room with dual-aspect windows
- Large dining kitchen with garden access
- Well-appointed utility room
- Three double bedrooms with storage
- Fourth double bedroom/study/dining room
- Quality en-suite shower room
- Family bathroom with overhead shower
- Mature private gardens and a large deck
- Private driveway and a double garage
- Gas central heating and double glazing
- EPC Rating C