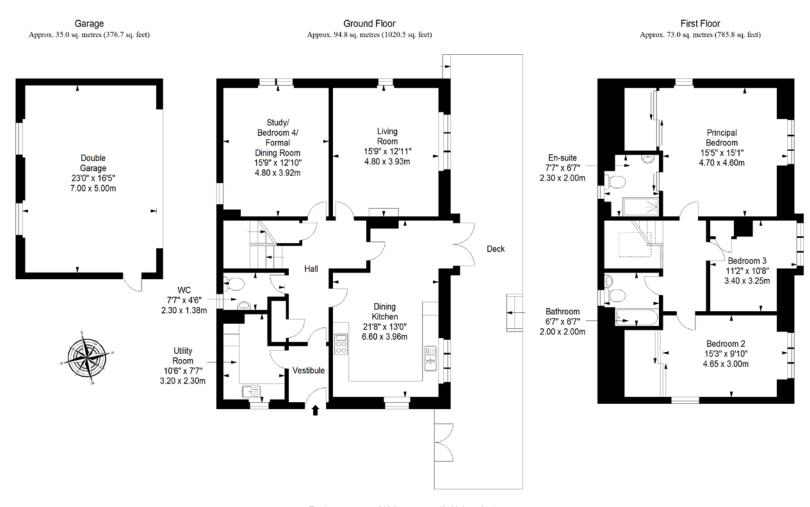

## Floorplan

Total area: approx. 202.8 sq. metres (2183.0 sq. feet)

Property Department
15 Eastgate, Peebles, EH45 8AD
Tel: 01721 721515 | Email: property@blackwoodsmith.com | www.blackwoodsmith.com