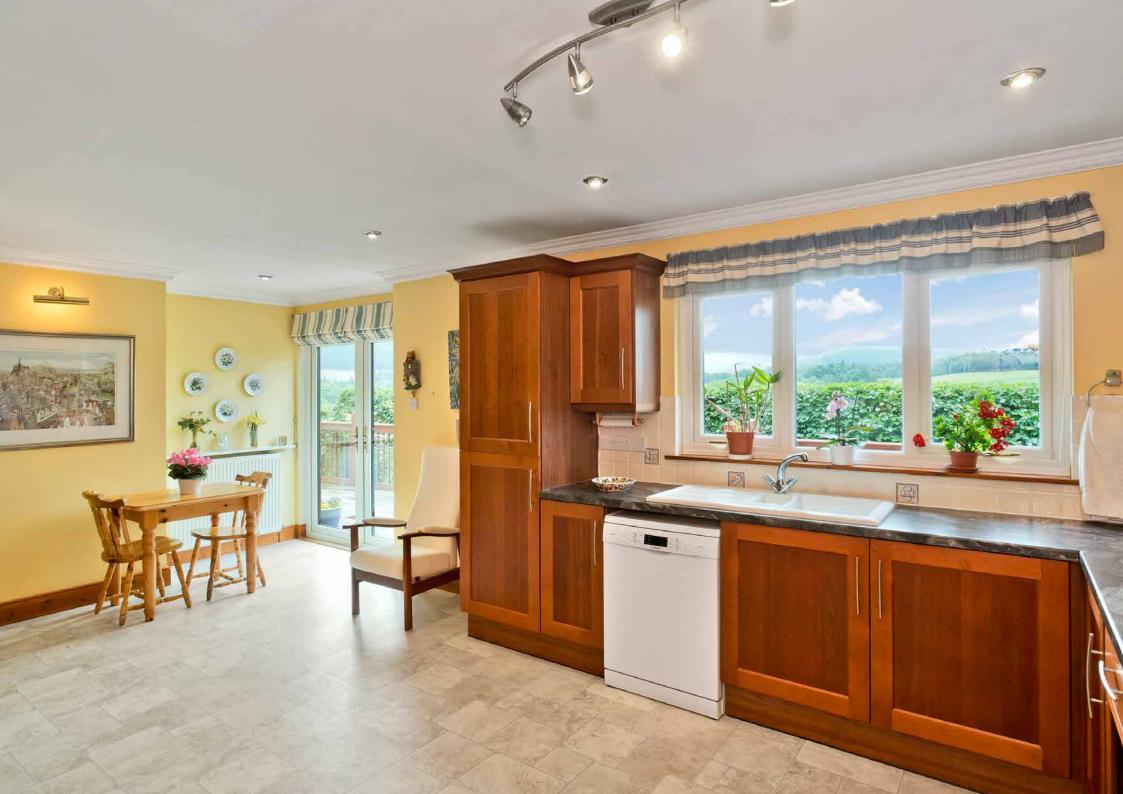

## **Property Summary**

This Scottish Borders' cottage is a detached residence which offers a picturesque rural lifestyle in the town of Innerleithen, complete with breathtaking unobstructed views over vibrant countryside. The four-bedroom home further boasts light decoration and large rooms, including an expansive dining kitchen. The versatile property also includes two bathrooms and a WC, as well as generous private parking and a southfacing garden that incorporates a substantial decked area for admiring the panoramic views.

## **Features**

- Rarely available detached cottage
- Picturesque rural setting in Innerleithen
- Vestibule and hall with storage and WC
- Living room with dual-aspect windows
- Large dining kitchen with garden access
- Well-appointed utility room
- Three double bedrooms with storage
- Fourth double bedroom/study/dining room
- Quality en-suite shower room
- Family bathroom with overhead shower
- Mature private gardens and a large deck
- Private driveway and a double garage
- Gas central heating and double glazing
- EPC Rating C